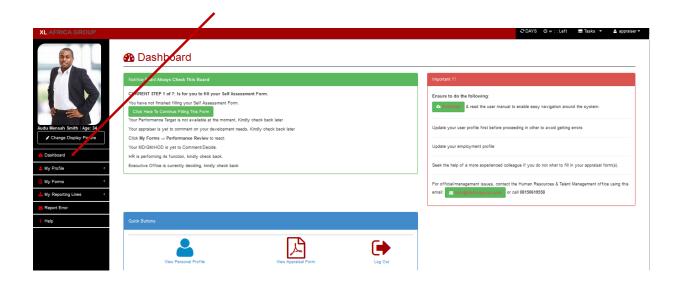

# DASHBOARD

This is the first page you will see once you successfully log in. This board contains a **Notice**, **Important and Quick buttons Board**.

- > The notice board keeps you updated on your appraisal process.
- > The important board provides you with the basic information.
- > The quick buttons board displays some frequently used buttons.

You can also access the dashboard by clicking on the dashbaord button located at the side bar menu as pointed out. The dashboard image is shown below:

XL AFRICA GROUP