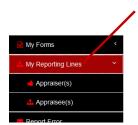

# **MY REPORTING LINES**

This is the fourth menu button and is located after the My Forms menu button. This menu is also broken down into two (2) segment: **Appraisers**, **Appraisees**.

- > Appraisers: here you can view your appraiser.
- Appraisees: here you can view and appraise your appraisees. To do this just click on the appraise button against the staff(appraisee) name and fill the form that follows with accurate information.

The image below points us to the My Reporting Lines:

| or onicial/management issues, contact the Human | or official/manage | ment issues, contact the Human |
|-------------------------------------------------|--------------------|--------------------------------|