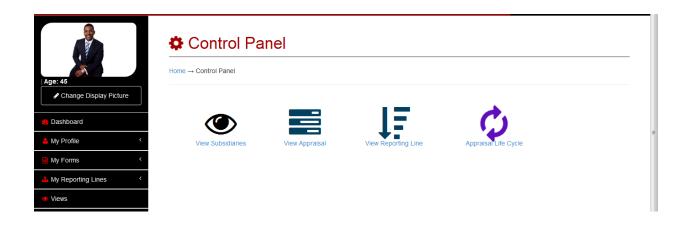

#### VIEWS

This is the fifth menu button and is located after the My Reporting Lines menu button. This menu will allow you to view core appraisal settings.

The image below points us to the Views menu button:

Once this button is clicked, the following page will be displayed to enable view the system settings.