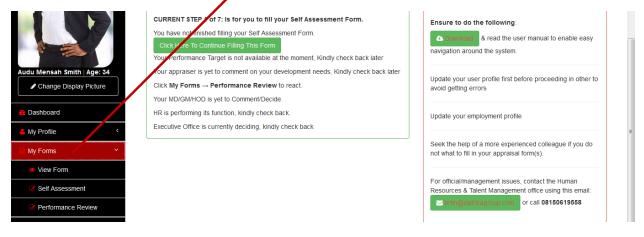

# **MY FORMS**

This is the third menu button and is located after the My Profile menu button, this menu is also broken down into three (3) segment: **View Form, Self Assessment**, **and Performance Review**.

- > View Form: here you view your appraisal forms.
- Self Assessment: here you update your self assessment record for the current appraisal year.
- Performance Review: here you can react to your performance rating for the current appraisal year.

The image below points us to the My Forms menu button: